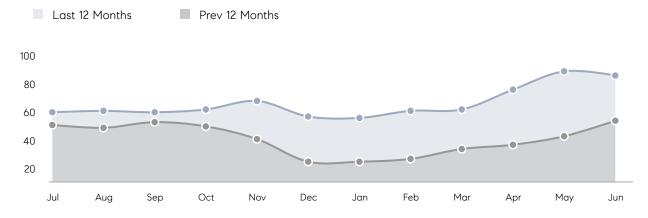

ING PRICE  | 101%        | 103%      |          |
|                | AVERAGE SOLD PRICE | \$1,055,489 | \$722,226 | 46%      |
|                | # OF CONTRACTS     | 31          | 22        | 41%      |
|                | NEW LISTINGS       | 24          | 30        | -20%     |
| Condo/Co-op/TH | AVERAGE DOM        | 60          | 7         | 757%     |
|                | % OF ASKING PRICE  | 97%         | 104%      |          |
|                | AVERAGE SOLD PRICE | \$878,828   | \$735,000 | 20%      |
|                | # OF CONTRACTS     | 1           | 2         | -50%     |
|                | NEW LISTINGS       | 2           | 2         | 0%       |
|                |                    |             |           |          |

## Paramus

#### **JUNE 2022**

#### Monthly Inventory







#### Listings By Price Range

Contracts By Price Range

COMPASS

 $\sim$   $\sim$   $\sim$   $\sim$   $\sim$ / / / / / / / //// | | | | | / ------

Compass makes no representations or warranties, express or implied, with respect to future market conditions or prices of residential product at the time the subject property or any competitive property is complete and ready for occupancy or with respect to any report, study, finding, recommendation or other information provided by Compass herein. Moreover, no warranty, express or implied, is made or should be assumed regarding the accuracy, adequacy, completeness, legality, reliability, merchantability or fitness for a particular purpose of any information, in part or whole, contained herein. All material is presented with the understand